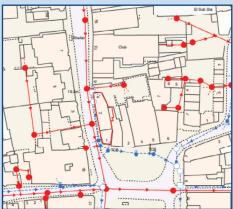

# **CON29DW Commercial**

The CON29DW Commercial is specifically designed for those purchasing or leasing land or commercial property. We offer two searches within our commercial suite. They differ in suitability based on type, size of development, property or land being searched.





Example sewer map extract

#### **Commercial Suite**

We offer two commercial DW searches:

#### CON29DW Commercial

- Recommended for properties under 10,000m²
- For properties with up to 2 connections
- Comes with up to £2million liability cover

#### **CON29DW Commercial Extra**

- Recommended for properties over 10,000m<sup>2</sup>
- For properties with up to 4 connections
- Comes with up to £10million liability cover

#### **Benefits**

- Offers peace of mind
- Identifies risk
- Removes need for insurance
- Backed by robust quarantees
- Endorsed by the Law Society

## **Key Features**

- Provides details of water and drainage connection to a property
- Asset plans for both water and drainage
- Identifies adoption agreements
- Trade effluent information
- Provides details of any wate